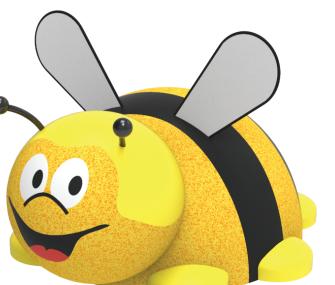

#### **COLOR COMBINATION**

standard: yellow / orange – yellow / black (other combination on request)