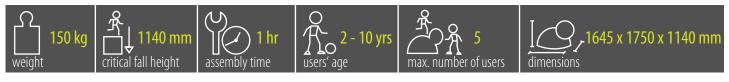

#### **RECOMMENDED SAFETY SURFACE**

safety rubber surface in the area of 1500mm around the product (according to EN1177)

#### **PRODUCT SAFETY**

certified according to EN1176 complies with ASTM F1487 and CAN/CSA Z614