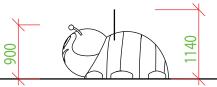

# C09/21EN

BEE

## PRODUCT SHEET product line **CLASSIC**



#### **PRODUCT COMPOSITION**

SBR+EPDM rubber granules, aliphatic PU binder, vandal-resistant fiberglass shell, metal parts

#### **COLOR COMBINATION**

standard: yellow / orange – yellow / black (other combination on request)

#### **COLOR STABILITY**

UV stable

#### **RECOMMENDED SAFETY SURFACE**

safety rubber surface in the area of 1500mm around the product (according to EN1177)

#### **PRODUCT SAFETY**

certified according to EN1176 complies with ASTM F1487 and CAN/CSA Z614

#### INSTALLATION

the product is installed onto a concrete foundation

#### PACKAGING

wrapped in plastic and delivered on a pallet 1650 x 2100mm

### STORAGE

in original packaging on a pallet in temperatures between – 40° C and 50° C





Our products are handmade, please allow dimensional tolerance up to 40 mm



**3D PROGRAM, s.r.o.** Objízdná 1911 Otrokovice 765 02 Czech Republic





www.3dprogram.eu info@3dprogram.eu +420 602 500 045 +420 577 700 718