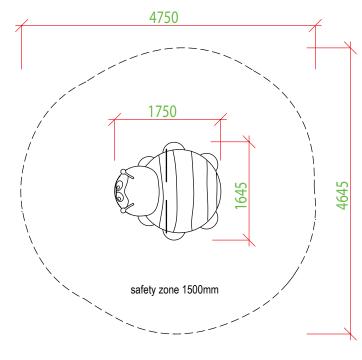

#### **RECOMMENDED SAFETY SURFACE**

safety rubber surface in the area of 1500mm around the product (according to EN1177)