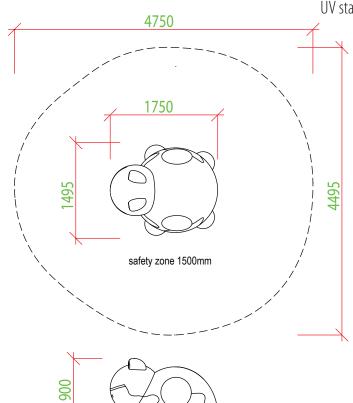

#### **RECOMMENDED SAFETY SURFACE**

safety rubber surface in the area of 1500mm around the product (according to EN1177)