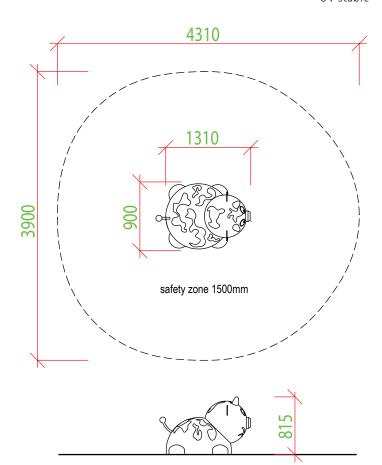

### RECOMMENDED SAFETY SURFACE

safety rubber surface in the area of 1500mm around the product (according to EN1177)

# **MINI COW**