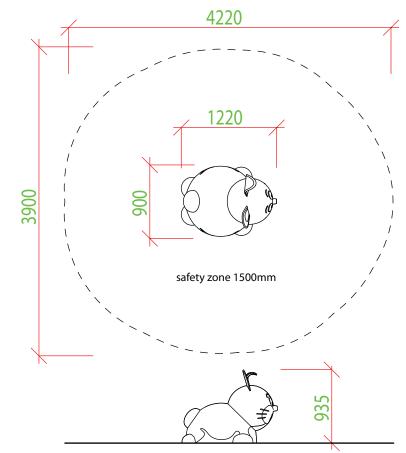

#### **RECOMMENDED SAFETY SURFACE**

safety rubber surface in the area of 1500mm around the product (according to EN1177)

# **MINI HARE**